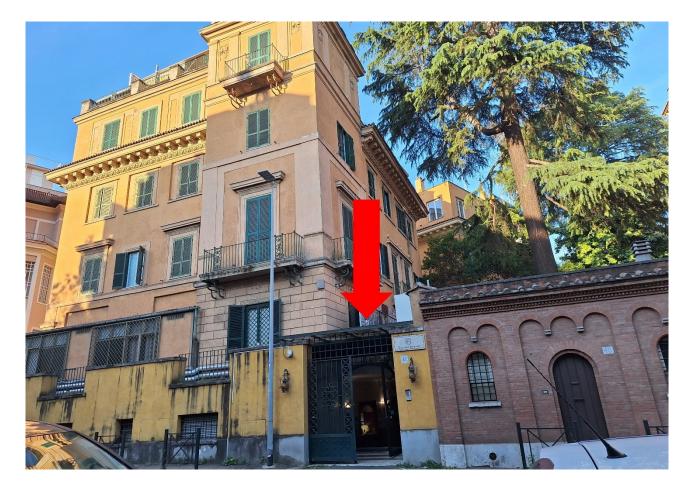

## How to get to "La Casa dell'Aviatore" - Sede Spallanzani

"La Casa dell'Aviatore" – Sede Spallanzani is located at **Via Lazzaro Spallanzani, 42**. The travel time from Rome Termini Central Train Station is approximately 15 minutes, and from CASD it takes about 40-50 minutes.

## **Directions from Rome Termini:**

• Metro: take the Metro B line from within the Rome Termini Central Train Station, in the direction of Jonio/Rebibbia. Get off after 2 stops at **Policlinico**. Walk for about 6 minutes to reach La Casa dell'Aviatore at Via Lazzaro Spallanzani, 42.

## **Directions from CASD:**

• **Bus and Metro**: from CASD, take bus **n. 280** from the stop "Piazza della Rovere". Get off after 10 stops at "**Cave Ardeatine-Piramide**". Walk to the Metro B stop **Piramide**. Take the Metro B in the direction of Jonio/Rebibbia and get off at **Policlinico**. Walk for about 6 minutes to reach La Casa dell'Aviatore at Via Lazzaro Spallanzani, 42.