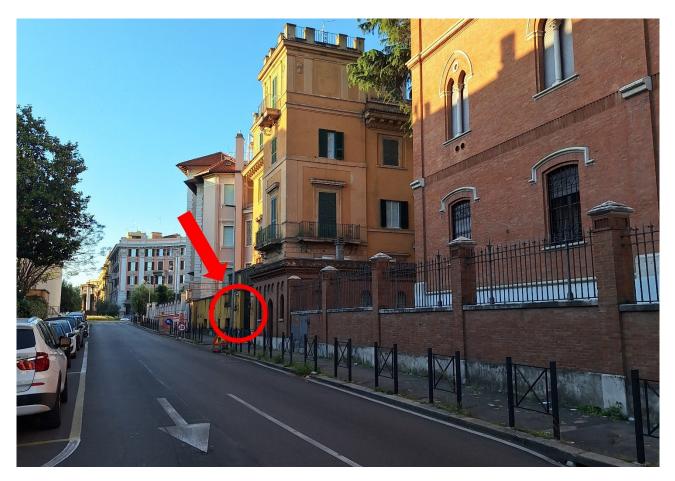

## How to get to "La Casa dell'Aviatore" - Sede Spallanzani

"La Casa dell'Aviatore" – Sede Spallanzani is located at **Via Lazzaro Spallanzani, 42**. The travel time from Rome Termini Central Train Station is approximately 15 minutes, and from CASD it takes about 40-50 minutes.

## **Directions from Rome Termini:**

• Metro: take the Metro B line from within the Rome Termini Central Train Station, in the direction of Jonio/Rebibbia. Get off after 2 stops at **Policlinico**. Walk for about 6 minutes to reach La Casa dell'Aviatore at Via Lazzaro Spallanzani, 42.

## **Directions from CASD:**

• **Bus and Metro**: from CASD, take bus **n. 280** from the stop "Piazza della Rovere". Get off after 10 stops at "**Cave Ardeatine-Piramide**". Walk to the Metro B stop **Piramide**. Take the Metro B in the direction of Jonio/Rebibbia and get off at **Policlinico**. Walk for about 6 minutes to reach La Casa dell'Aviatore at Via Lazzaro Spallanzani, 42.