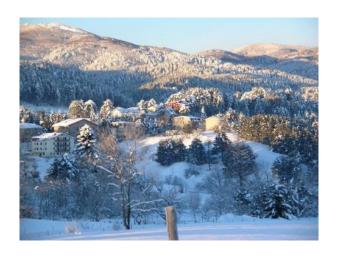

#### Tourism

<u>Camigliatello</u> is located in the National park of the Sila (Calabria).

In winter the ski resort of Camigliatello is served by the modern comfortable and fast cableway Monte Curcio, which gives access to two alpine ski slopes that run for about six miles and which are suitable both for beginners or for experienced skiers. The entire surrounding area offers a variety of alternatives thanks to several hiking itineraries, these can be practiced either on foot with snowshoes or ski mountaineering equipment.