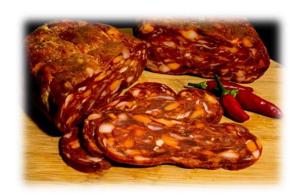

## Local cuisine

To recommend <u>Soppressata</u> a tipycal cold cut (<u>salame</u>) made with pork meat tanned with salt, pepper and chilli.

<u>Nduja</u> is perhaps the flag of the cold cuts of Calabria, the most typical, the most sanguine, the hottest, fiery and irresistible. <u>Chinulille</u> Calabrian panzerotti stuffed with cream, "chinulille", and that of the filled pie, "<u>Dwrmituri al sugo picante</u>": snails with very spicy tomato sauce.

<u>Soppressata</u>

<u>" Durmituri al sugo picante"</u>