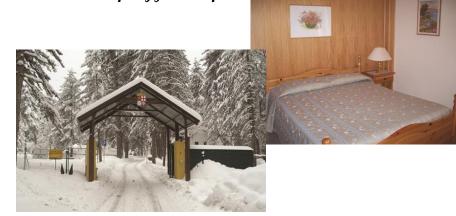

# **General Information**

<u>Camigliatello Silano</u> resort is surrounded by greenery and offers a multitude of events. Guests will find in it a reception, restaurant, lounge bar with sitting area, TV and library, living room with table game tables, Nintendo Wii console, reading rooms. In summer, the residence makes available, in addition to normal services, to take advantage of soccer fields and bocce, outdoor solarium with veranda and ping-