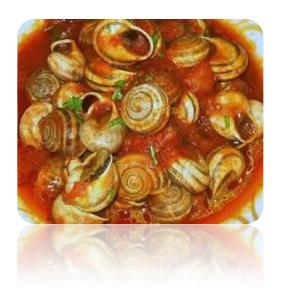

## Local cuisine

To recommend <u>Soppressata</u> a tipycal cold cut (<u>salame</u>) made with pork meat tanned with salt, pepper and chilli.

<u>Nduja</u> is perhaps the flag of the cold cuts of Calabria, the most typical, the most sanguine, the hottest, fiery and irresistible. <u>Chinulille</u> Calabrian panzerotti stuffed with cream, "chinulille", and that of the filled pie, "<u>Dwrmituri al sugo picante</u>": snails with very spicy tomato sauce.

<u>Soppressata</u>

<u>" Durmituri al sugo picante"</u>