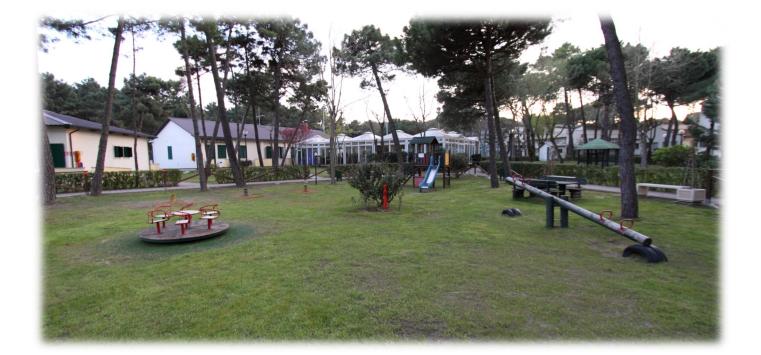

## **Useful Information:**

Situated along the coast of Emilia, in the heart of the renowned Adriatic Riviera, this resort has direct access to the sea. It consists of a main building and some other lodging units arranged in a horseshoe fashion, all on the ground floor, with own fridge and bath facilities. Some other mini-lodgings are situated opposite the base.