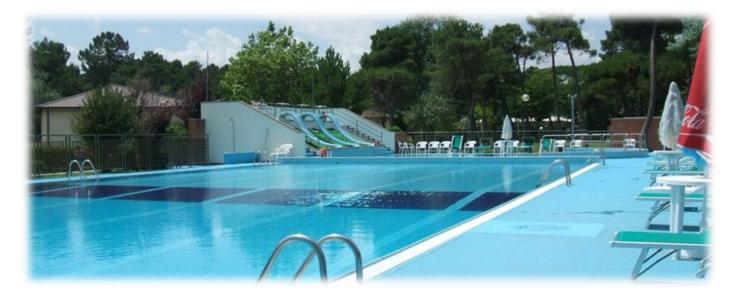

Its large, sandy beach is 100m. wide and equipped with cabins, beach umbrellas, deck chairs, chaiselounges; boat and canoe rental is also available.