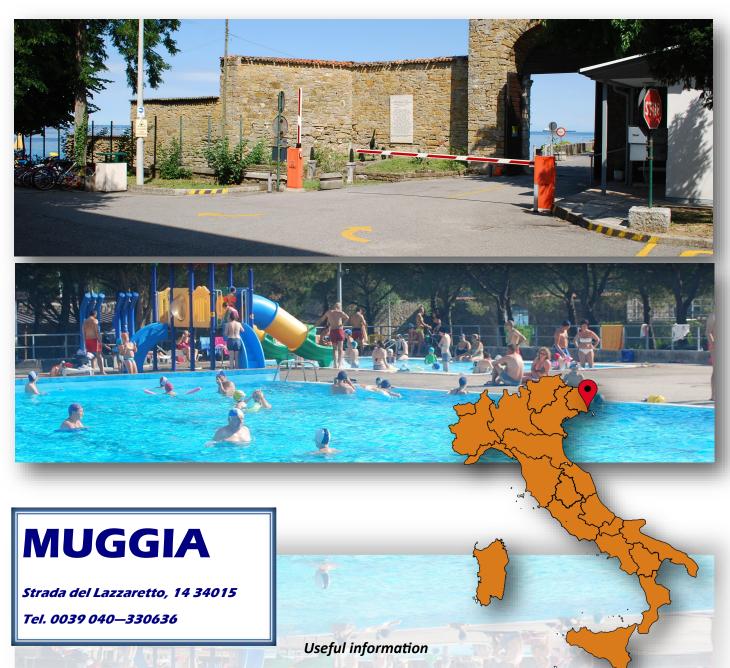

This campsite resort consists of 70,000 m<sup>2</sup> of green park bordering the rocky coast of Trieste for 2/3 of its perimeter. It faces south-west. It offers various types of accommodation, lodges with own TV sets, tent and caravan pitches equipped with all amenities, electrical hook-ups, shower and toilet blocks, washing-up facilities.

## How to reach the base

By car: Take A4 motorway towards Venezia-Trieste.exit at Trieste and take the SS202. Change to SS15 to Muggia. Go past the city center towards "Strada per Lazzaretto".

**By train:** Take the train to the Trieste station. From the station take bus n° 20. It will take you about 30 minutes to get to Muggia.

By ferry: Take the Trieste Muggia ferry from the Pescheria pier. The ferry leaves once every hour.







## **MUGGIA**