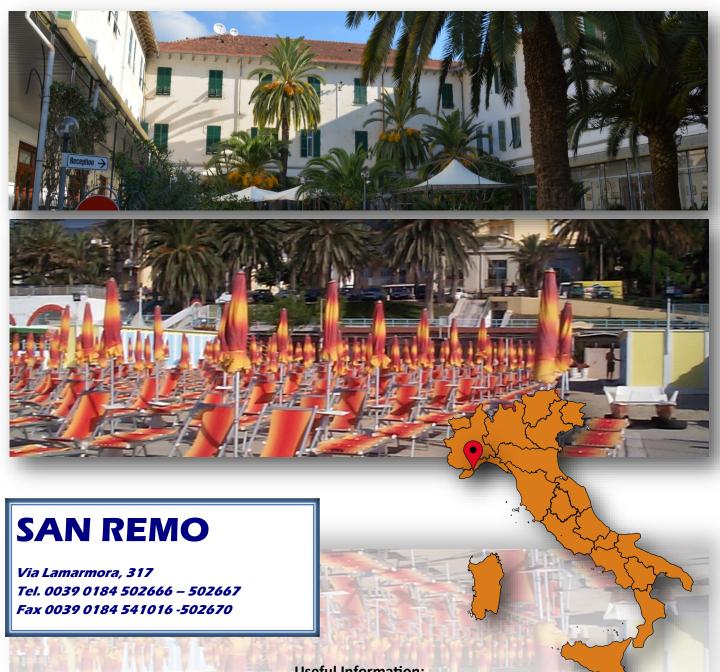

## **Useful Information:**

In the heart of the Ligurian Riviera, one of the most beautiful coastlines in Italy, the San Remo resort enjoys an excellent location in the town centre. The resort's own fully equipped beach facilities are located by the area called "Foce" (river mouth) and include a concrete solarium. All rooms have a mini bar, TV, telephone and safety deposit box. The resort features a multi-purpose sports field, two bowling greens, a disco, a cinema/meeting room, two board game rooms, a reading room, a billiards room, a lounge room, a bar, a children's playground, a self-service laundrette with ironing facilities and, in the large gardens, gazeboes, benches, tables and chairs.

**SAN REMO** 