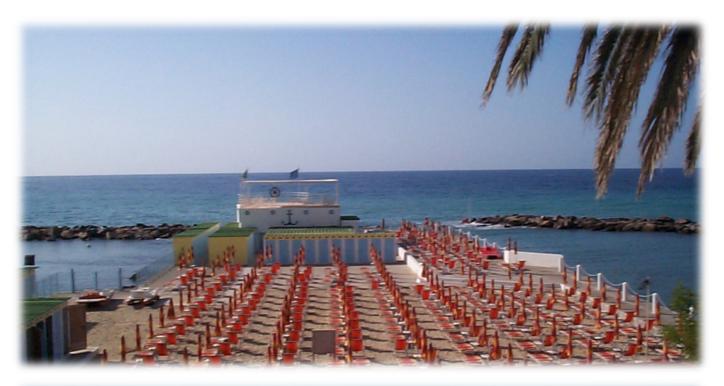

## **Useful Information:**

In the heart of the Ligurian Riviera, one of the most beautiful coastlines in Italy, the San Remo resort enjoys an excellent location in the town centre. The resort's own fully equipped beach facilities are located by the area called "Foce" (river mouth) and include a concrete solarium. All rooms have a mini bar, TV, telephone and safety deposit box. The resort features a multi-purpose sports field, two bowling greens, a disco, a cinema/meeting room, two board game rooms, a reading room, a billiards room, a lounge room, a bar, a children's playground, a self-service laundrette with ironing facilities and, in the large gardens, gazeboes, benches, tables and chairs.